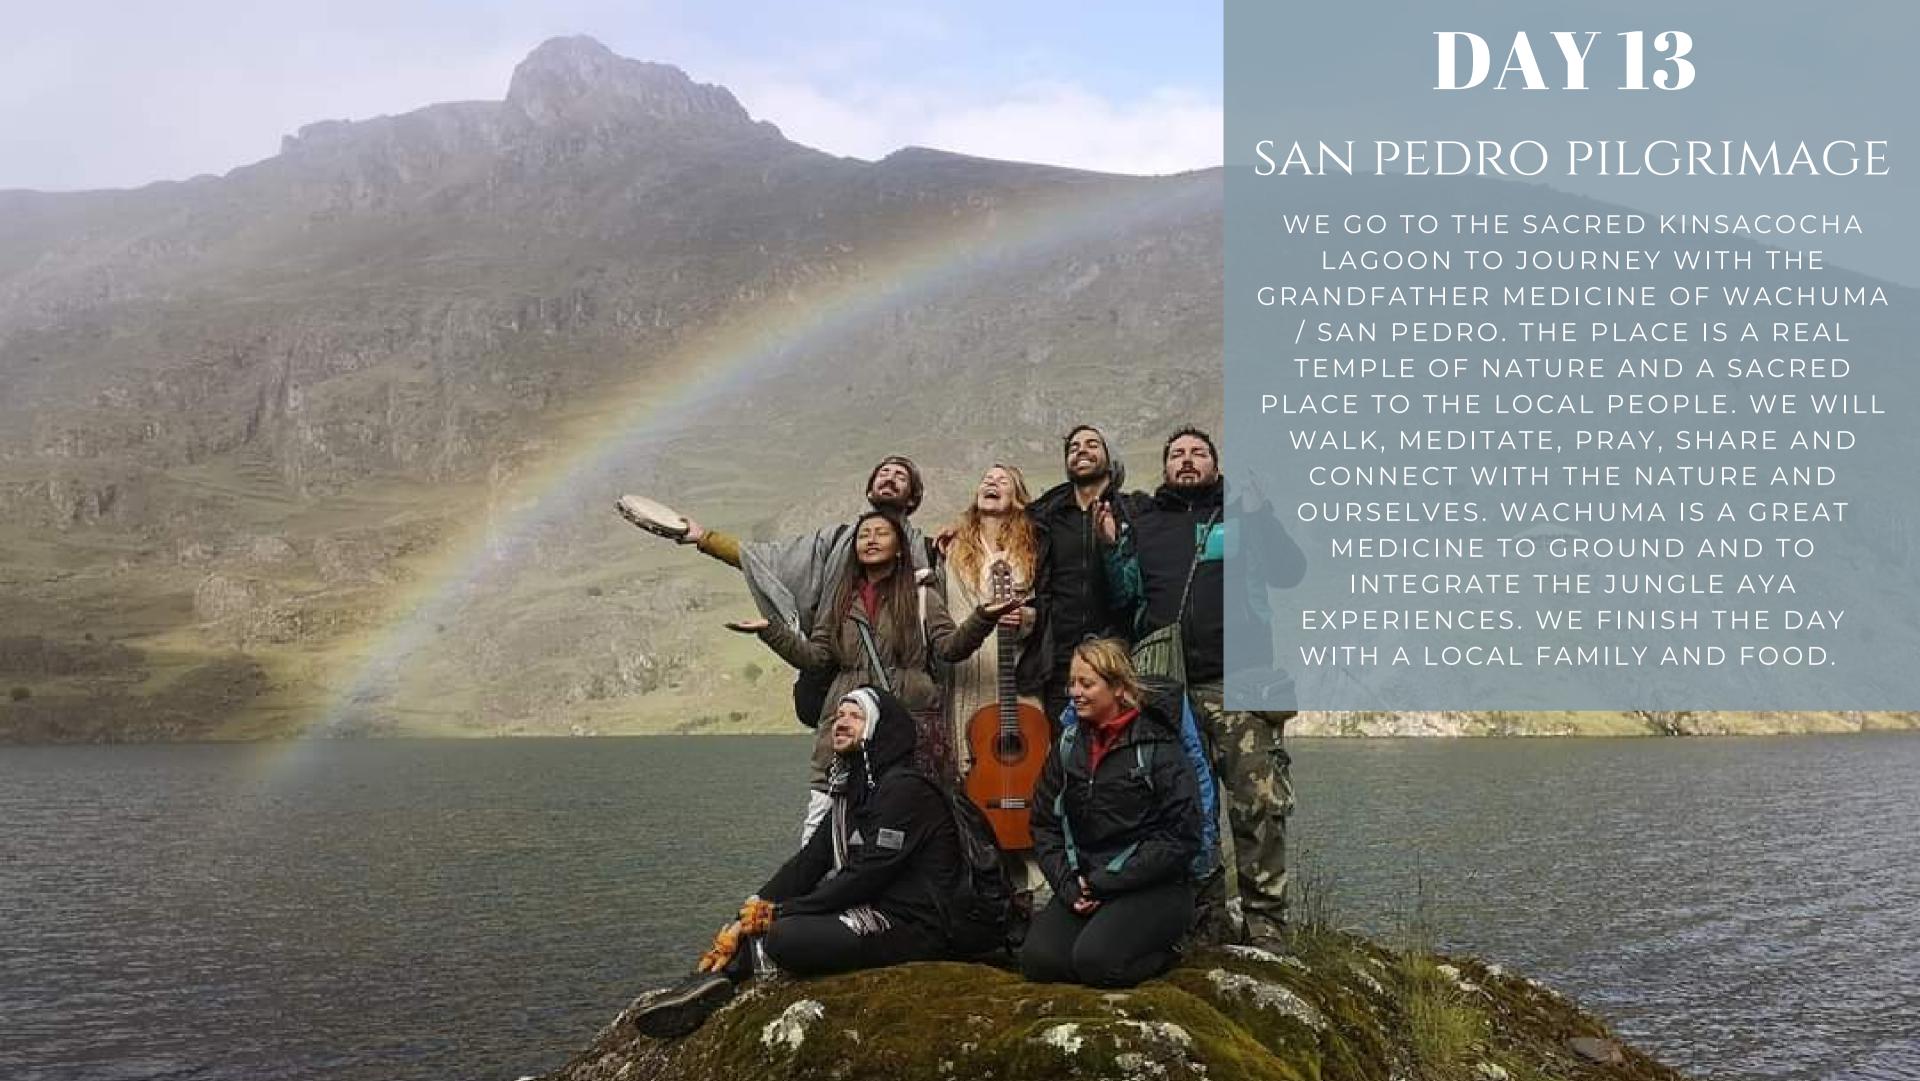

LOCATED IN THE PERUVIAN ANDES OF CUSCO, JUST 3
HOURS FROM THE HISTORIC CENTER, RAINBOW
MOUNTAIN BECOMES PERU'S MAIN ATTRACTION. AS
YOU MIGHT GUESS, THE MOUNTAIN IS FAMOUS FOR
ITS NATURAL, MULTI-COLORED BEAUTY AT A
STUNNING HEIGHT OF 5,200 METERS ABOVE SEA
LEVEL. THIS RAINBOW LOOK IS CREATED BY
DEPOSITS OF MINERALS THROUGHOUT THE AREA
THAT GIVE THE TOP TURQUOISE, LAVENDER, GOLD
AND OTHER COLORS.

IT WAS ONLY RECENTLY DISCOVERED DUE TO THE MELTING OF SNOW, WHICH REVEALED A HIDDEN GEM THAT IS STILL CONSIDERED SACRED BY MANY TODAY. SINCE ITS DISCOVERY, RAINBOW MOUNTAIN HAS SLOWLY BEGUN TO GAIN POPULARITY, AND HAS EVEN BEEN INCLUDED IN NATIONAL GEOGRAPHIC'S "100 BEST PLACES TO VISIT BEFORE YOU DIE" LIST.









## WHAT'S INCLUDED?

14 DAYS, FULL CARE, GUIDE,
TRANSLATOR, TRANSPORT,
ENTRANCE TICKETS (INCLUDING
MACHU PICCHU AND TRAIN),
FOODE (3 MEALS A DAY),
ACCOMMODATION.
PREPARATION AND
INTEGRATION SESSIONS BEFORE
EACH CEREMONY AND AFTER
THE RETREAT

NOT INCLUDED:
INTERNATIONAL AND NATIONAL
FLIGHTS (LIMA - IQUITOS,
IQUITOS - CUSCO, CUSCO - LIMA)

OPTIONALLY AVAILABLE:
KAMBO SESSIONS
MUSHOOMS
DMT (CHANGA/HUILCA)
MASSAGES

PRICE: \$ 2,222 / person.

(half transferred when confirming the spot)