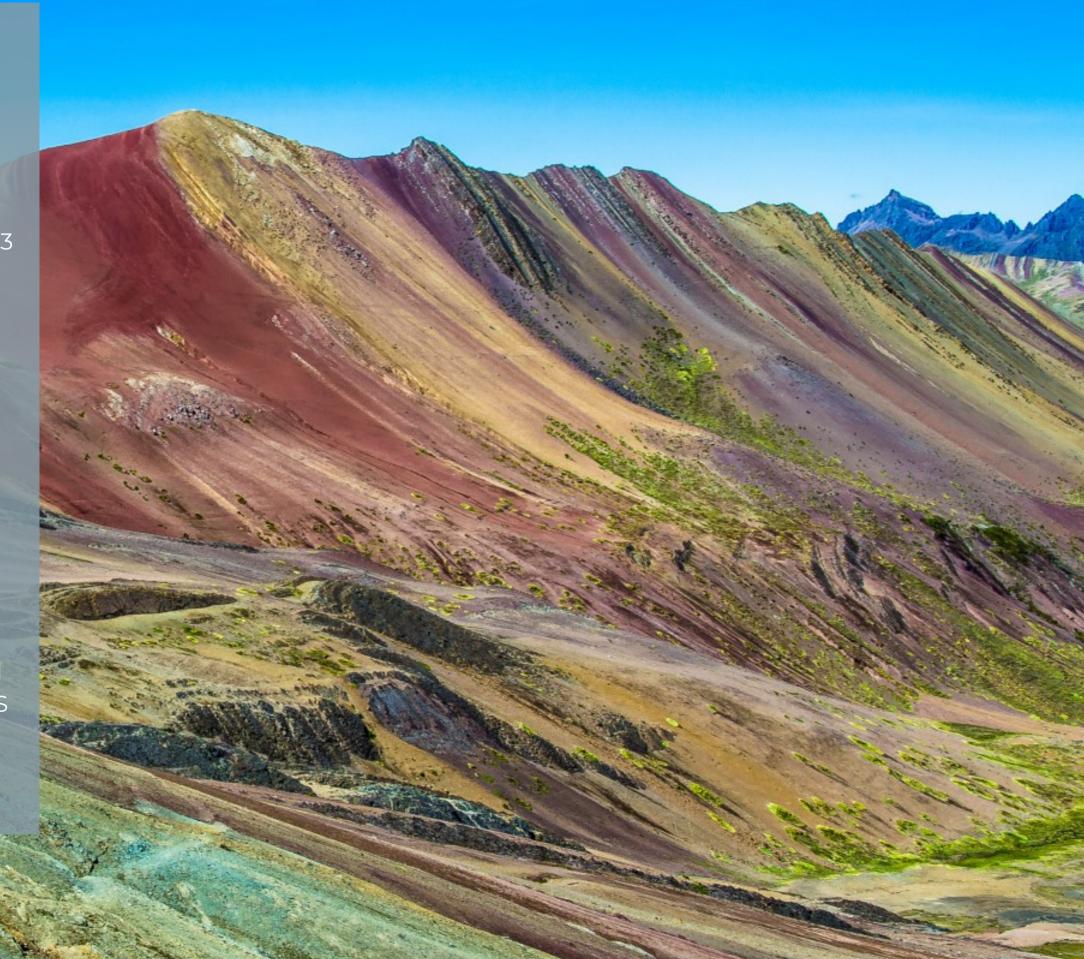

LOCATED IN THE PERUVIAN ANDES OF CUSCO, JUST 3
HOURS FROM THE HISTORIC CENTER, RAINBOW
MOUNTAIN BECOMES PERU'S MAIN ATTRACTION. AS
YOU MIGHT GUESS, THE MOUNTAIN IS FAMOUS FOR
ITS NATURAL, MULTI-COLORED BEAUTY AT A
STUNNING HEIGHT OF 5,200 METERS ABOVE SEA
LEVEL. THIS RAINBOW LOOK IS CREATED BY
DEPOSITS OF MINERALS THROUGHOUT THE AREA
THAT GIVE THE TOP TURQUOISE, LAVENDER, GOLD
AND OTHER COLORS.

IT WAS ONLY RECENTLY DISCOVERED DUE TO THE MELTING OF SNOW, WHICH REVEALED A HIDDEN GEM THAT IS STILL CONSIDERED SACRED BY MANY TODAY. SINCE ITS DISCOVERY, RAINBOW MOUNTAIN HAS SLOWLY BEGUN TO GAIN POPULARITY, AND HAS EVEN BEEN INCLUDED IN NATIONAL GEOGRAPHIC'S "100 BEST PLACES TO VISIT BEFORE YOU DIE" LIST.