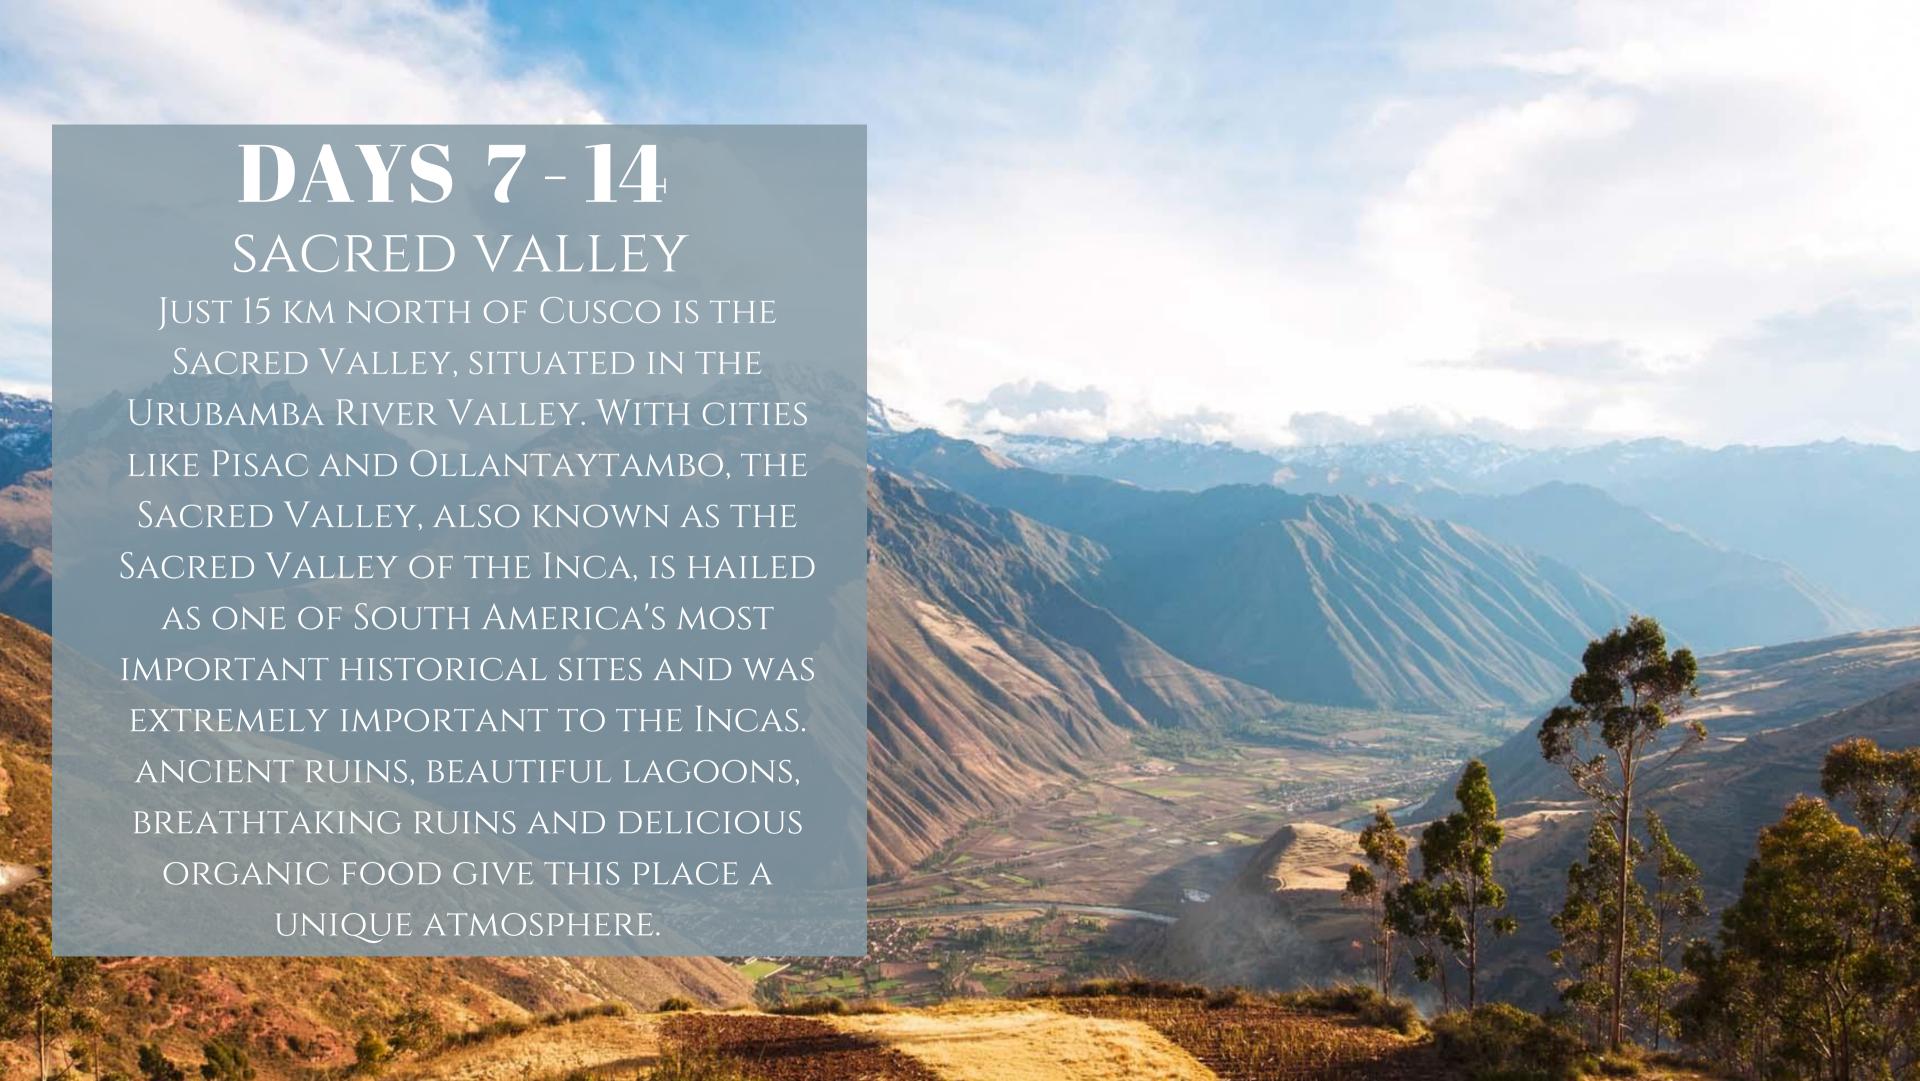

LOCATED IN THE PERUVIAN ANDES OF CUSCO, JUST 3
HOURS FROM THE HISTORIC CENTER, RAINBOW
MOUNTAIN BECOMES PERU'S MAIN ATTRACTION. AS
YOU MIGHT GUESS, THE MOUNTAIN IS FAMOUS FOR
ITS NATURAL, MULTI-COLORED BEAUTY AT A
STUNNING HEIGHT OF 5,200 METERS ABOVE SEA
LEVEL. THIS RAINBOW LOOK IS CREATED BY
DEPOSITS OF MINERALS THROUGHOUT THE AREA
THAT GIVE THE TOP TURQUOISE, LAVENDER, GOLD
AND OTHER COLORS.

IT WAS ONLY RECENTLY DISCOVERED DUE TO THE MELTING OF SNOW, WHICH REVEALED A HIDDEN GEM THAT IS STILL CONSIDERED SACRED BY MANY TODAY. SINCE ITS DISCOVERY, RAINBOW MOUNTAIN HAS SLOWLY BEGUN TO GAIN POPULARITY, AND HAS EVEN BEEN INCLUDED IN NATIONAL GEOGRAPHIC'S "100 BEST PLACES TO VISIT BEFORE YOU DIE" LIST.









## WHAT'S INCLUDED?

14 DAYS, FULL CARE, GUIDE,
TRANSLATOR, TRANSPORT,