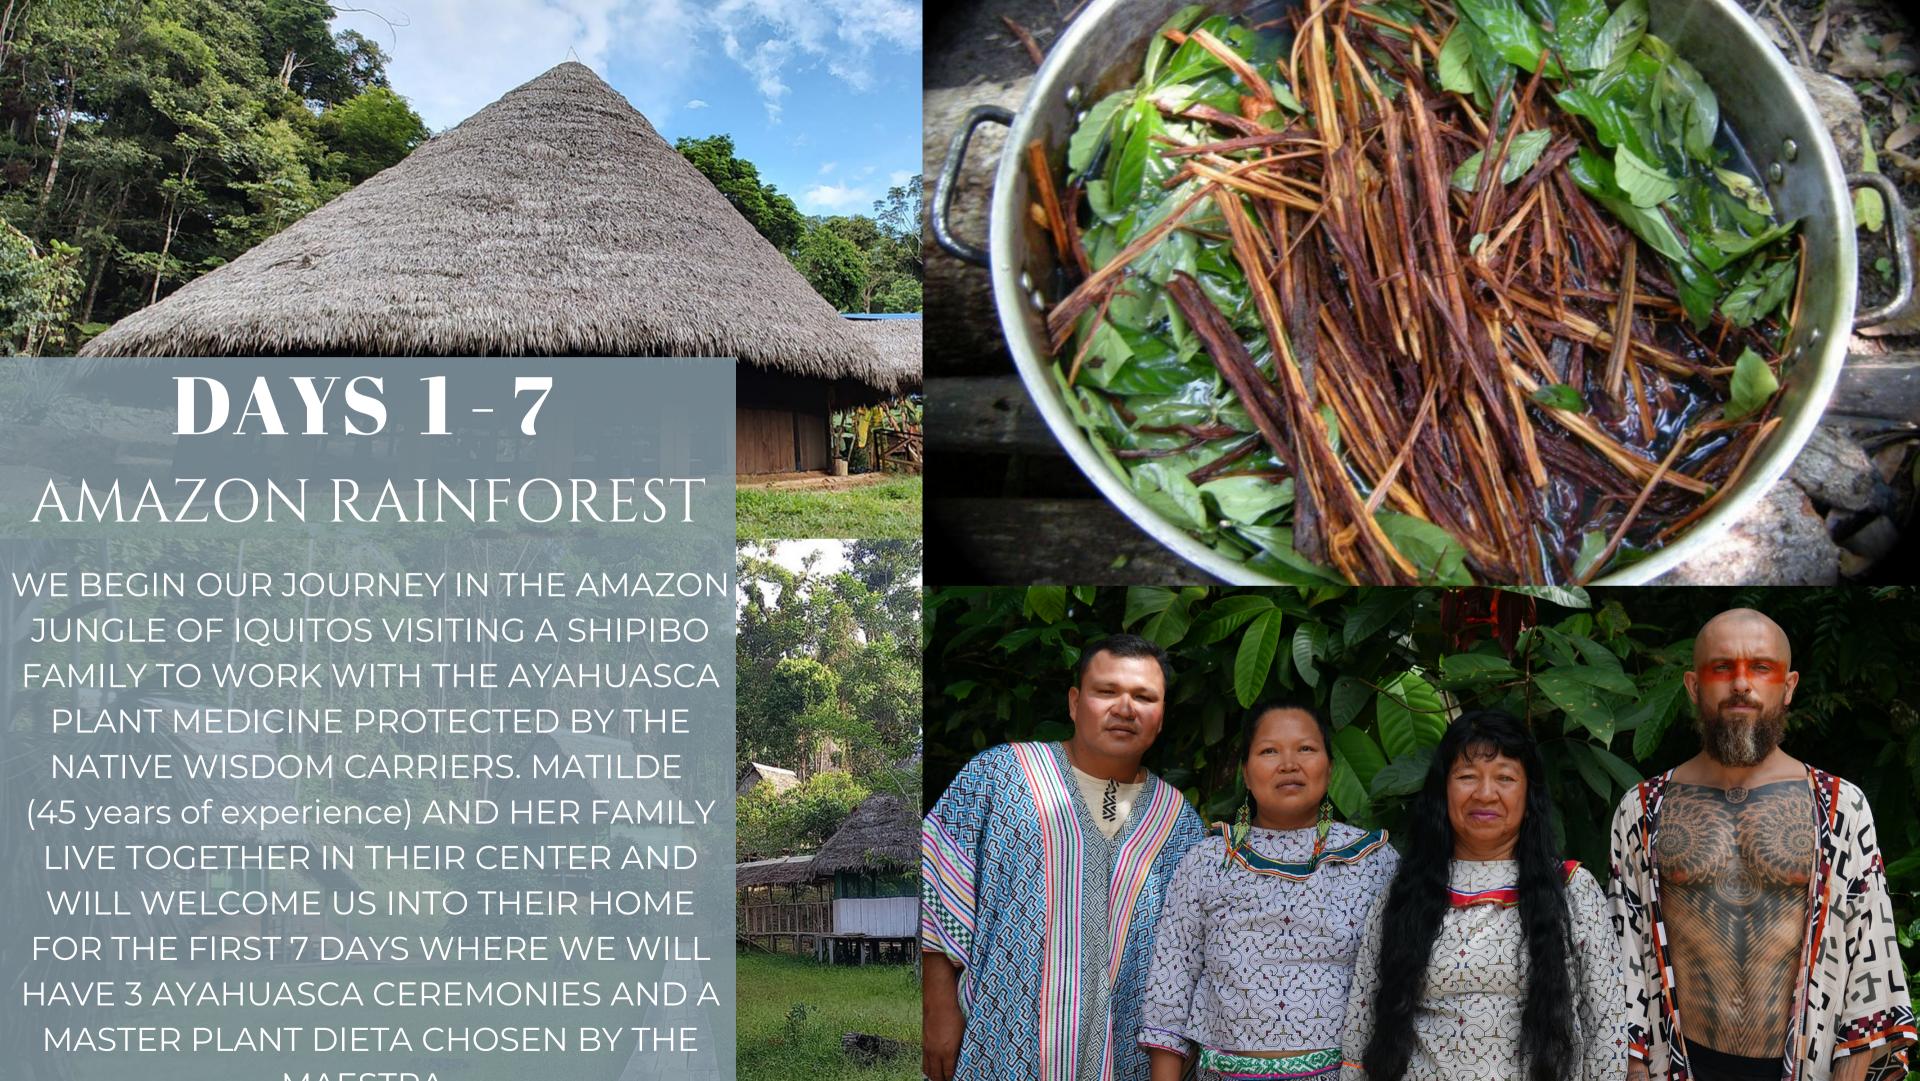

LOCATED IN THE PERUVIAN ANDES OF CUSCO, JUST 3
HOURS FROM THE HISTORIC CENTER, RAINBOW
MOUNTAIN BECOMES PERU'S MAIN ATTRACTION. AS
YOU MIGHT GUESS, THE MOUNTAIN IS FAMOUS FOR
ITS NATURAL, MULTI-COLORED BEAUTY AT A
STUNNING HEIGHT OF 5,200 METERS ABOVE SEA
LEVEL. THIS RAINBOW LOOK IS CREATED BY
DEPOSITS OF MINERALS THROUGHOUT THE AREA
THAT GIVE THE TOP TURQUOISE, LAVENDER, GOLD
AND OTHER COLORS.

IT WAS ONLY RECENTLY DISCOVERED DUE TO THE MELTING OF SNOW, WHICH REVEALED A HIDDEN GEM THAT IS STILL CONSIDERED SACRED BY MANY TODAY. SINCE ITS DISCOVERY, RAINBOW MOUNTAIN HAS SLOWLY BEGUN TO GAIN POPULARITY, AND HAS EVEN BEEN INCLUDED IN NATIONAL GEOGRAPHIC'S "100 BEST PLACES TO VISIT BEFORE YOU DIE" LIST.









## WHAT'S INCLUDED?

14 DAYS, FULL CARE, GUIDE,
TRANSLATOR, TRANSPOR