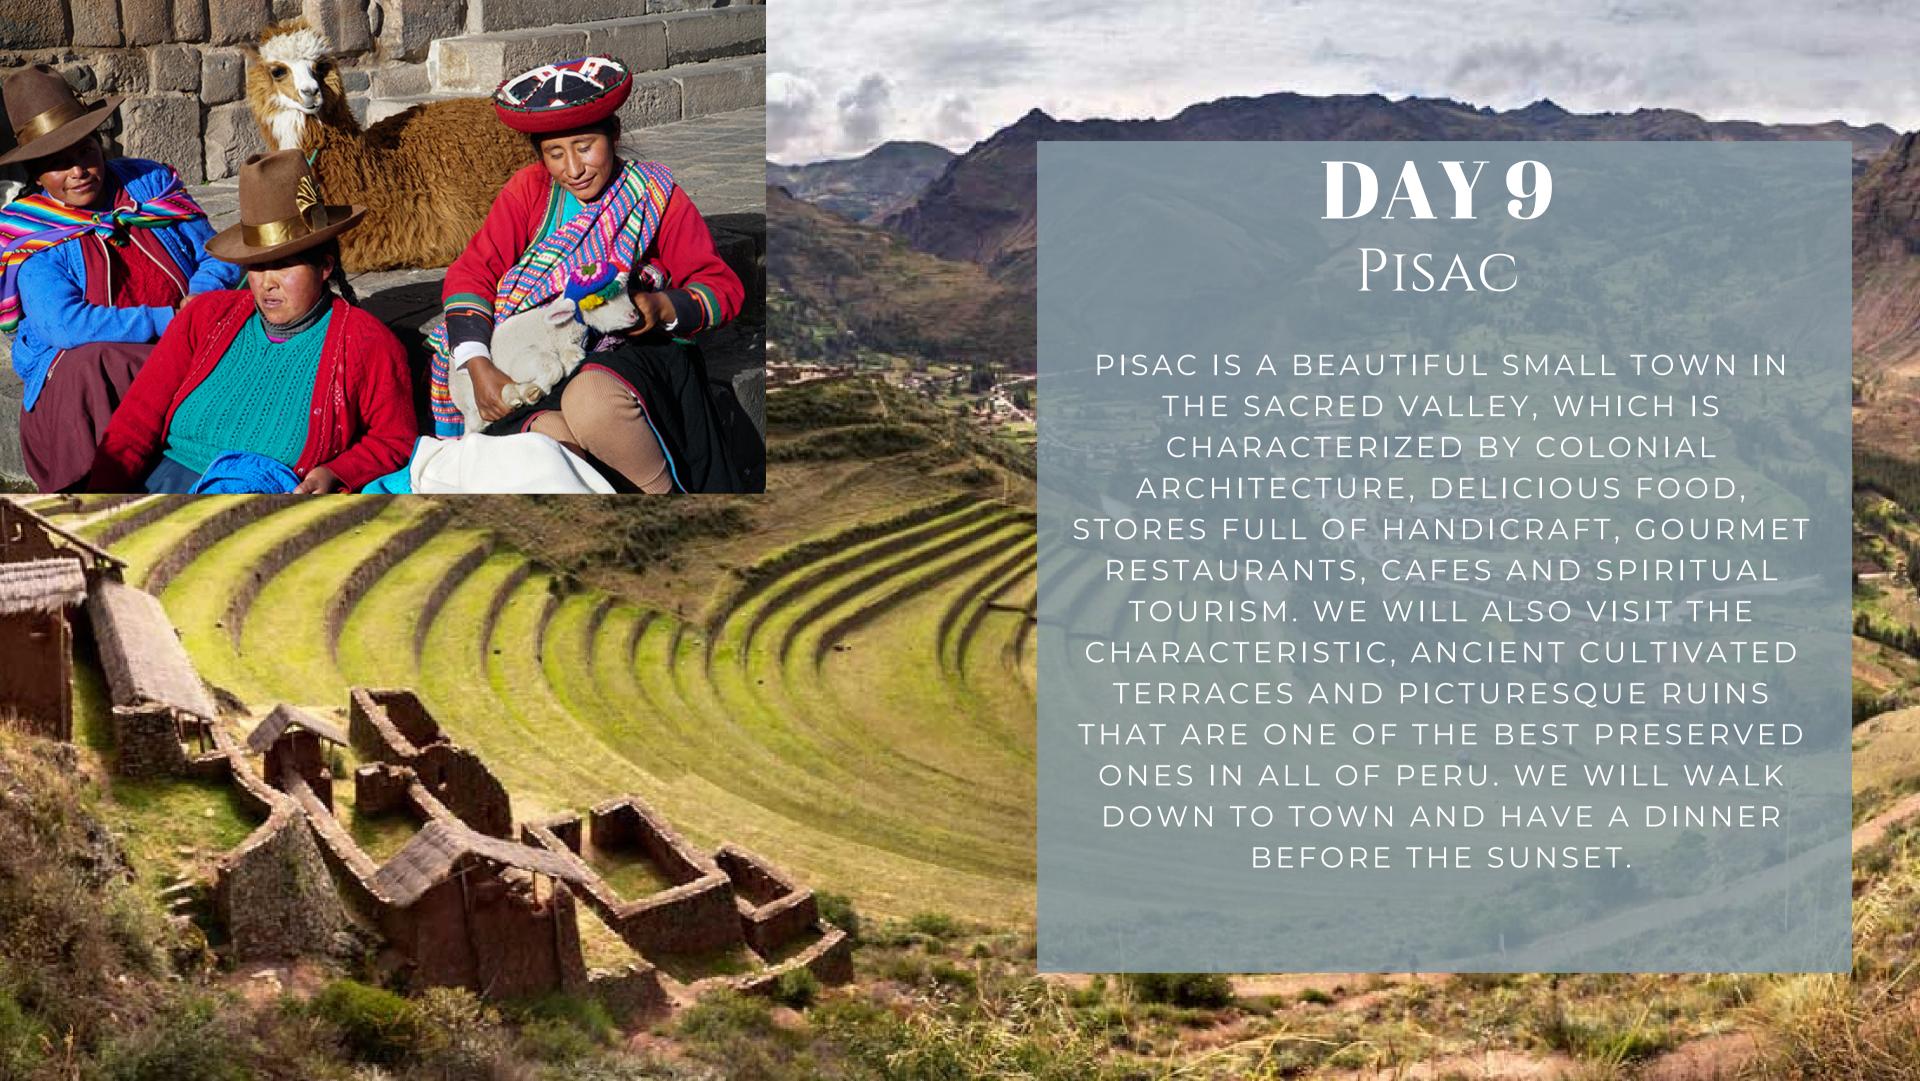

LOCATED IN THE PERUVIAN ANDES OF CUSCO, JUST 3
HOURS FROM THE HISTORIC CENTER, RAINBOW
MOUNTAIN BECOMES PERU'S MAIN ATTRACTION. AS
YOU MIGHT GUESS, THE MOUNTAIN IS FAMOUS FOR
ITS NATURAL, MULTI-COLORED BEAUTY AT A
STUNNING HEIGHT OF 5,200 METERS ABOVE SEA
LEVEL. THIS RAINBOW LOOK IS CREATED BY
DEPOSITS OF MINERALS THROUGHOUT THE AREA
THAT GIVE THE TOP TURQUOISE, LAVENDER, GOLD
AND OTHER COLORS.