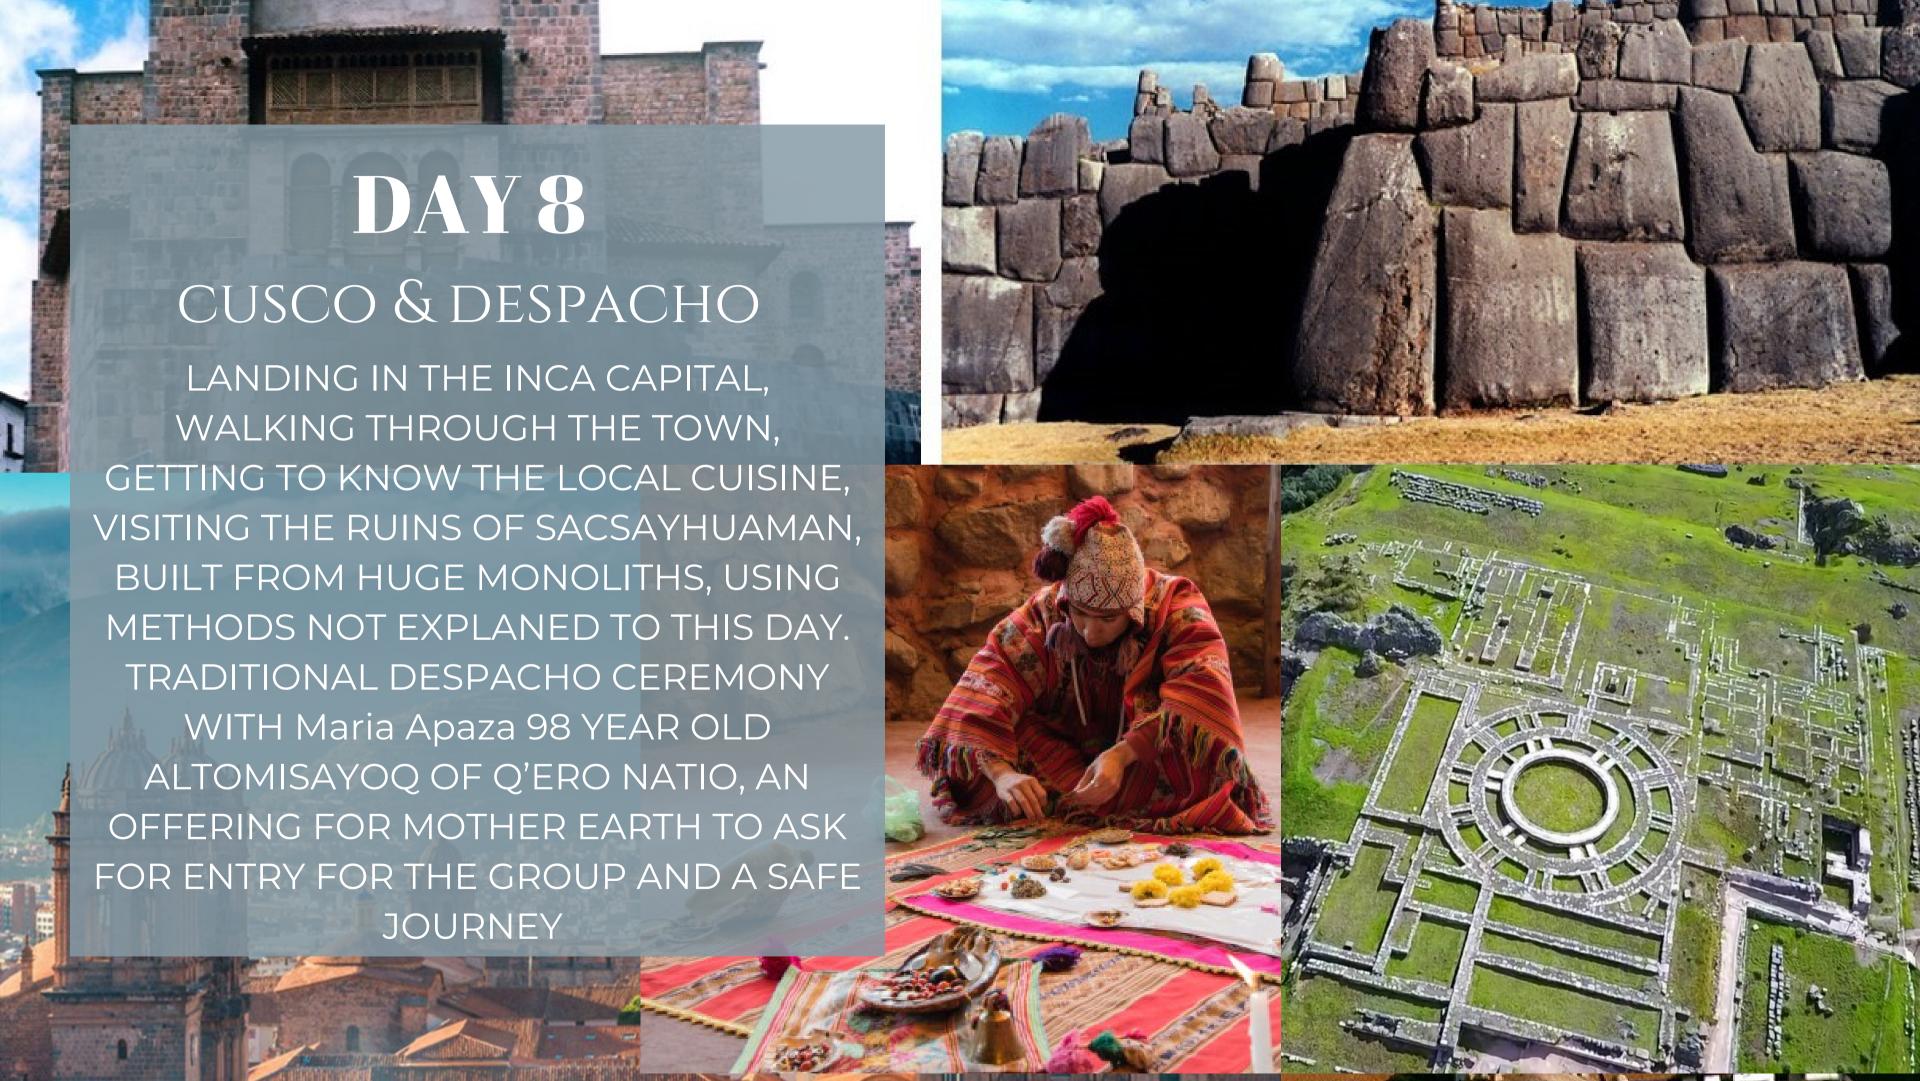

LOCATED IN THE PERUVIAN ANDES OF CUSCO, JUST 3
HOURS FROM THE HISTORIC CENTER, RAINBOW
MOUNTAIN BECOMES PERU'S MAIN ATTRACTION. AS
YOU MIGHT GUESS, THE MOUNTAIN IS FAMOUS FOR
ITS NATURAL, MULTI-COLORED BEAUTY AT A
STUNNING HEIGHT OF 5,200 METERS ABOVE SEA
LEVEL. THIS RAINBOW LOOK IS CREATED BY
DEPOSITS OF MINERALS THROUGHOUT THE AREA
THAT GIVE THE TOP TURQUOISE, LAVENDER, GOLD
AND OTHER COLORS.

IT WAS ONLY RECENTLY DISCOVERED DUE TO THE MELTING OF SNOW, WHICH REVEALED A HIDDEN GEM THAT IS STILL CONSIDERED SACRED BY MANY TODAY. SINCE ITS DISCOVERY, RAINBOW MOUNTAIN HAS SLOWLY BEGUN TO GAIN POPULARITY, AND HAS EVEN BEEN INCLUDED IN NATIONAL GEOGRAPHIC'S "100 BEST PLACES TO VISIT BEFORE YOU DIE" LIST.









## WHAT'S INCLUDED?

14 DAYS, FULL CARE, GUIDE,
TRANSLATOR, TRANSPORT,
E