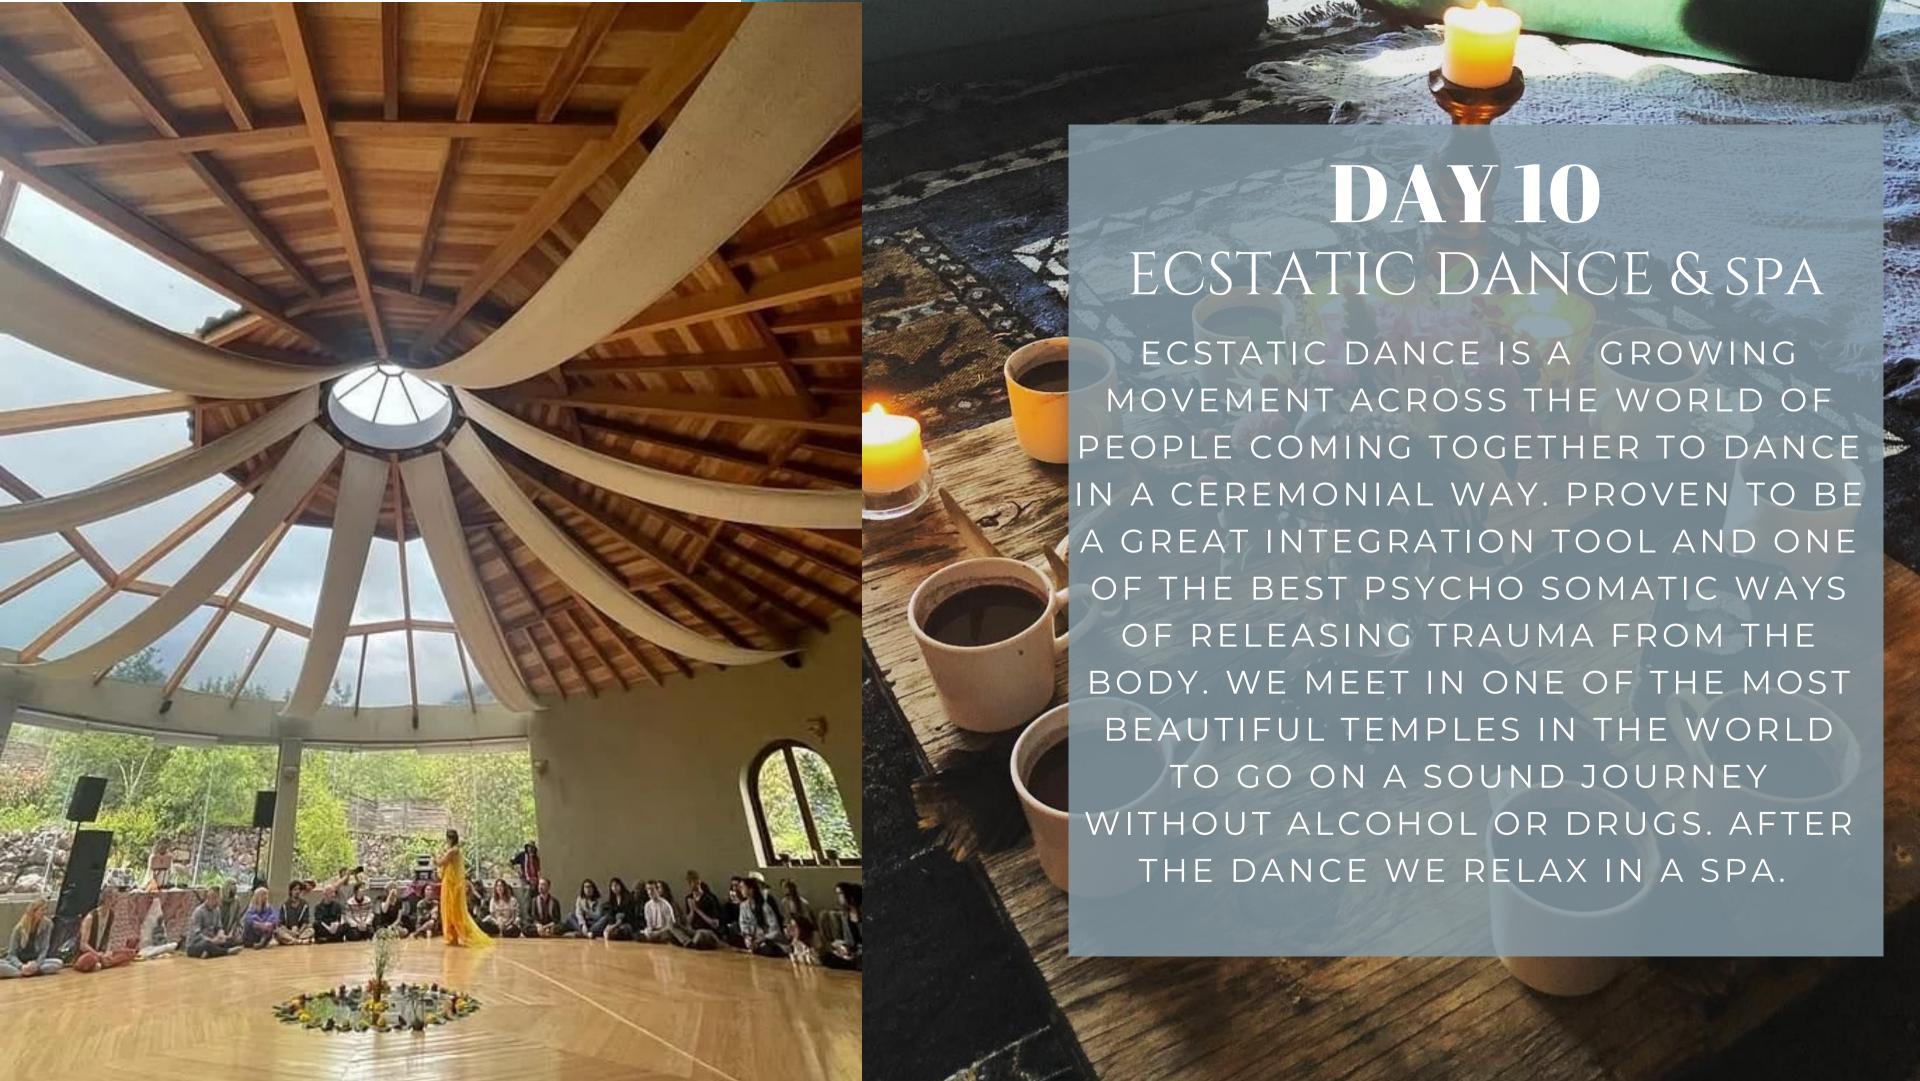

LOCATED IN THE PERUVIAN ANDES OF CUSCO, JUST 3
HOURS FROM THE HISTORIC CENTER, RAINBOW
MOUNTAIN BECOMES PERU'S MAIN ATTRACTION. AS
YOU MIGHT GUESS, THE MOUNTAIN IS FAMOUS FOR
ITS NATURAL, MULTI-COLORED BEAUTY AT A
STUNNING HEIGHT OF 5,200 METERS ABOVE SEA
LEVEL. THIS RAINBOW LOOK IS CREATED BY
DEPOSITS OF MINERALS THROUGHOUT THE AREA
THAT GIVE THE TOP TURQUOISE, LAVENDER, GOLD
AND OTHER COLORS.

IT WAS ONLY RECENTLY DISCOVERED DUE TO THE MELTING OF SNOW, WHICH REVEALED A HIDDEN GEM THAT IS STILL CONSIDERED SACRED BY MANY TODAY. SINCE ITS DISCOVERY, RAINBOW MOUNTAIN HAS SLOWLY BEGUN TO GAIN POPULARITY, AND HAS EVEN BEEN INCLUDED IN NATIONAL GEOGRAPHIC'S "100 BEST PLACES TO VISIT BEFORE YOU DIE" LIST.









## WHAT'S INCLUDED?

14 DAYS, FULL CARE, GUIDE,
TRANSLATOR, TRANSPORT,
ENTRA