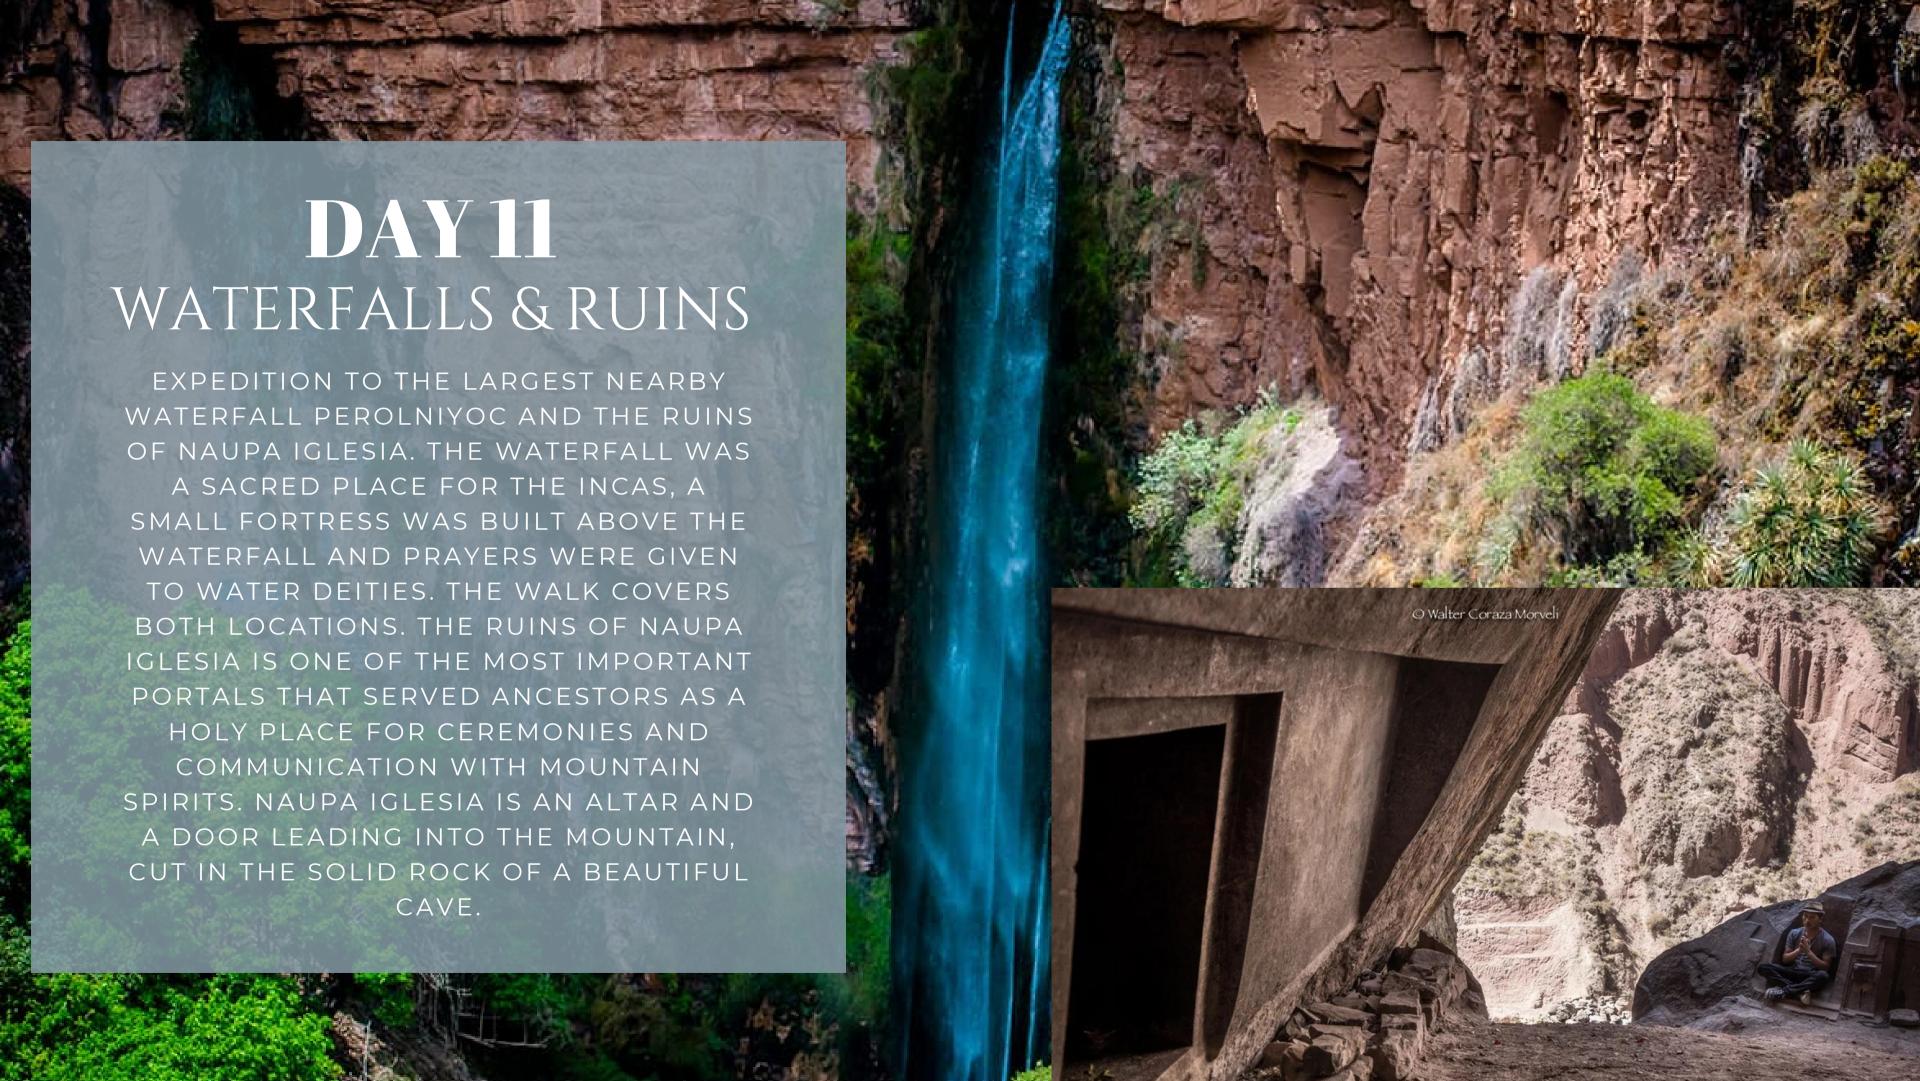

LOCATED IN THE PERUVIAN ANDES OF CUSCO, JUST 3
HOURS FROM THE HISTORIC CENTER, RAINBOW
MOUNTAIN BECOMES PERU'S MAIN ATTRACTION. AS
YOU MIGHT GUESS, THE MOUNTAIN IS FAMOUS FOR
ITS NATURAL, MULTI-COLORED BEAUTY AT A
STUNNING HEIGHT OF 5,200 METERS ABOVE SEA
LEVEL. THIS RAINBOW LOOK IS CREATED BY
DEPOSITS OF MINERALS THROUGHOUT THE AREA
THAT GIVE THE TOP TURQUOISE, LAVENDER, GOLD
AND OTHER COLORS.

IT WAS ONLY RECENTLY DISCOVERED DUE TO THE MELTING OF SNOW, WHICH REVEALED A HIDDEN GEM THAT IS STILL CONSIDERED SACRED BY MANY TODAY. SINCE ITS DISCOVERY, RAINBOW MOUNTAIN HAS SLOWLY BEGUN TO GAIN POPULARITY, AND HAS EVEN BEEN INCLUDED IN NATIONAL GEOGRAPHIC'S "100 BEST PLACES TO VISIT BEFORE YOU DIE" LIST.









## WHAT'S INCLUDED?

14 DAYS, FULL CARE, GUIDE,
TRANSLATOR, TRANSPORT,
ENTRANC